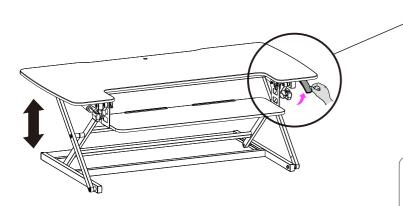

## Assembly Step 3

Based on the actual usage, press the handle grips simultaneously, and adjust the workstation to the proper height

Please do not put hands near the supporting bars, as they change during adjusting and may hurt you.

### Hands Pinching

Do not place your hand near the strut. Strut's angle will change during the desktop lifts and it may hurt you.

Please do not put hands near the supporting bars, as they change during adjusting and may hurt you.