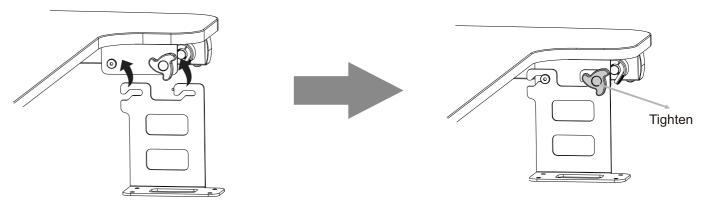

### **Parts List**

| No. | Part      | No. | Part                  | No. | Accessory |
|-----|-----------|-----|-----------------------|-----|-----------|
| A   | x1        | В   | 29<br>20<br>20<br>X 1 | С   | ×4        |
| No. | Accessory |     |                       |     |           |
| D   | x1        |     |                       |     |           |