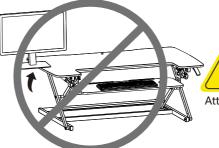

## Assembly Step 3

Based on the actual usage, press the handle grips simultaneously, and adjust the workstation to the proper height

Please do not put hands near the supporting bars, as they change during adjusting and may hurt you.

### Hands Pinching

Do not place your hand near the strut. Strut's angle will change during the desktop lifts and it may hurt you.

Please do not put hands near the supporting bars, as they change during adjusting and may hurt you.