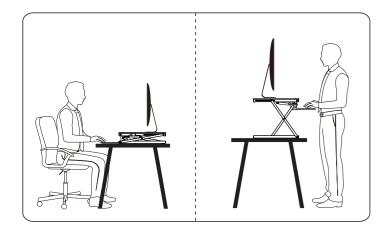

# Item No. : **SPR-122L** Installation guide









### **Parts List**

| No. | Part      | No. | Part                  | No. | Accessory |
|-----|-----------|-----|-----------------------|-----|-----------|
| A   | x1        | В   | 29<br>20<br>20<br>X 1 | С   | ×4        |
| No. | Accessory |     |                       |     |           |
| D   | x1        |     |                       |     |           |









## Assembly Step 3



Based on the actual usage, press the handle grips simultaneously, and adjust the workstation to the proper height



Please do not put hands near the supporting bars, as they change during adjusting and may hurt you.

### Assembly Step 4



Please put the devices onto the top of the workstation.

CAUTION unexpected lost.





Please make sure all installed equipments are on the table, and not stickin