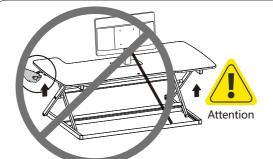

## Assembly Step 3

Based on the actual usage, press the handle grips simultaneously, and adjust the workstation to the proper height

Please do not put hands near the supporting bars, as they change during adjusting and may hurt you.

### Hands Pinching

Do not place your hand near the strut. Strut's angle will change during the desktop lifts and it may hurt you.

Please do not put hands near the supporting bars, as they change during adjusting and may hurt you.