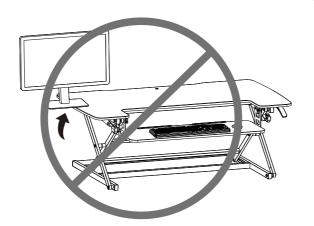

### Assembly Step 4

Please put the devices onto the top of the workstation.

CAUTION unexpected lost.

Please make sure all installed equipments are on the table, and not sticking out of the edge, or it may harm or cause damage.

Please make sure all installed equipments are on the table, and not sticking out of the edge, or it may harm or cause damage.

Please leave enough length of cable for height adjustment function, otherwise it may cause unexpected lost.