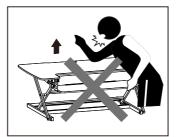

### △ WARNING

### Hands Pinching

Do not place your hand near the strut. Strut's angle will change during the desktop lifts and it may hurt you.

Please do not put hands near the supporting bars, as they change during adjusting and may hurt you.