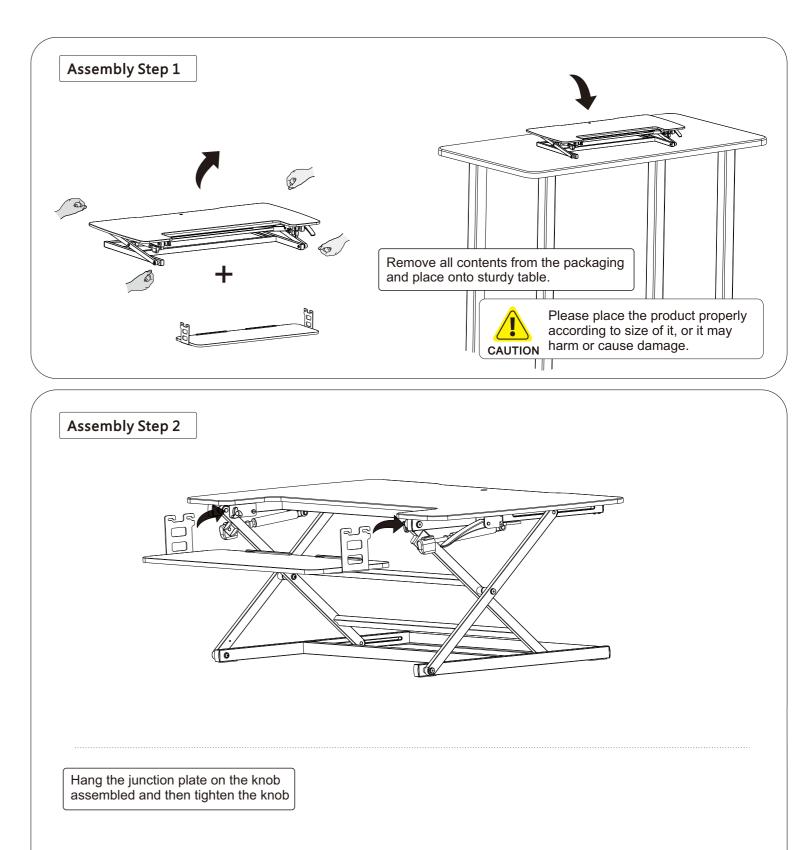

### **Parts List**

| No. | Part      | No. | Part                  | No. | Accessory |
|-----|-----------|-----|-----------------------|-----|-----------|
| A   | x1        | В   | 29<br>20<br>20<br>X 1 | С   | ×4        |
| No. | Accessory |     |                       |     |           |
| D   | x1        |     |                       |     |           |