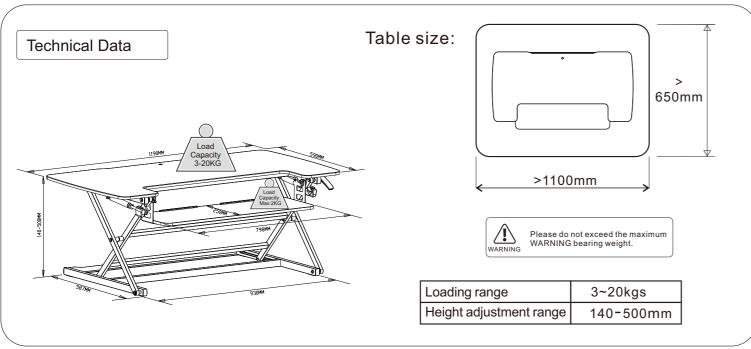

# Item No. : **SPR-122L** Installation guide









### **Parts List**

| No. | Part      | No. | Part                  | No. | Accessory |
|-----|-----------|-----|-----------------------|-----|-----------|
| A   | x1        | В   | 29<br>20<br>20<br>X 1 | С   | ×4        |
| No. | Accessory |     |                       |     |           |
| D   | x1        |     |                       |     |           |









## Assembly Step 3



Based on the actual usage, press the handle grips simultaneously, and adjust the workstation to the proper height



Please do not put hands near the supporting bars, as they change during adjusting and may hurt you.

### Assembly Step 4



Please put the devices onto the top of the workstation.

CAUTION unexpected lost.





Please make sure all installed equipments are on the table, and not sticking ou