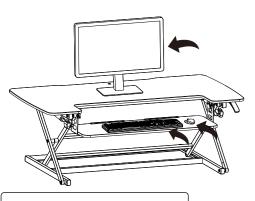

### Assembly Step 4

Please put the devices onto the top of the workstation.

CAUTION unexpected lost.

Please make sure all installed equipments are on the table, and not sticking out of the edge, or it may harm or cause damage.

Please make sure all installed equipments are on the table, and not sticking out of the edge, or it may harm or cause damage.

Please leave enough length of cable for height adjustment function, otherwise it may cause unexpected lost.