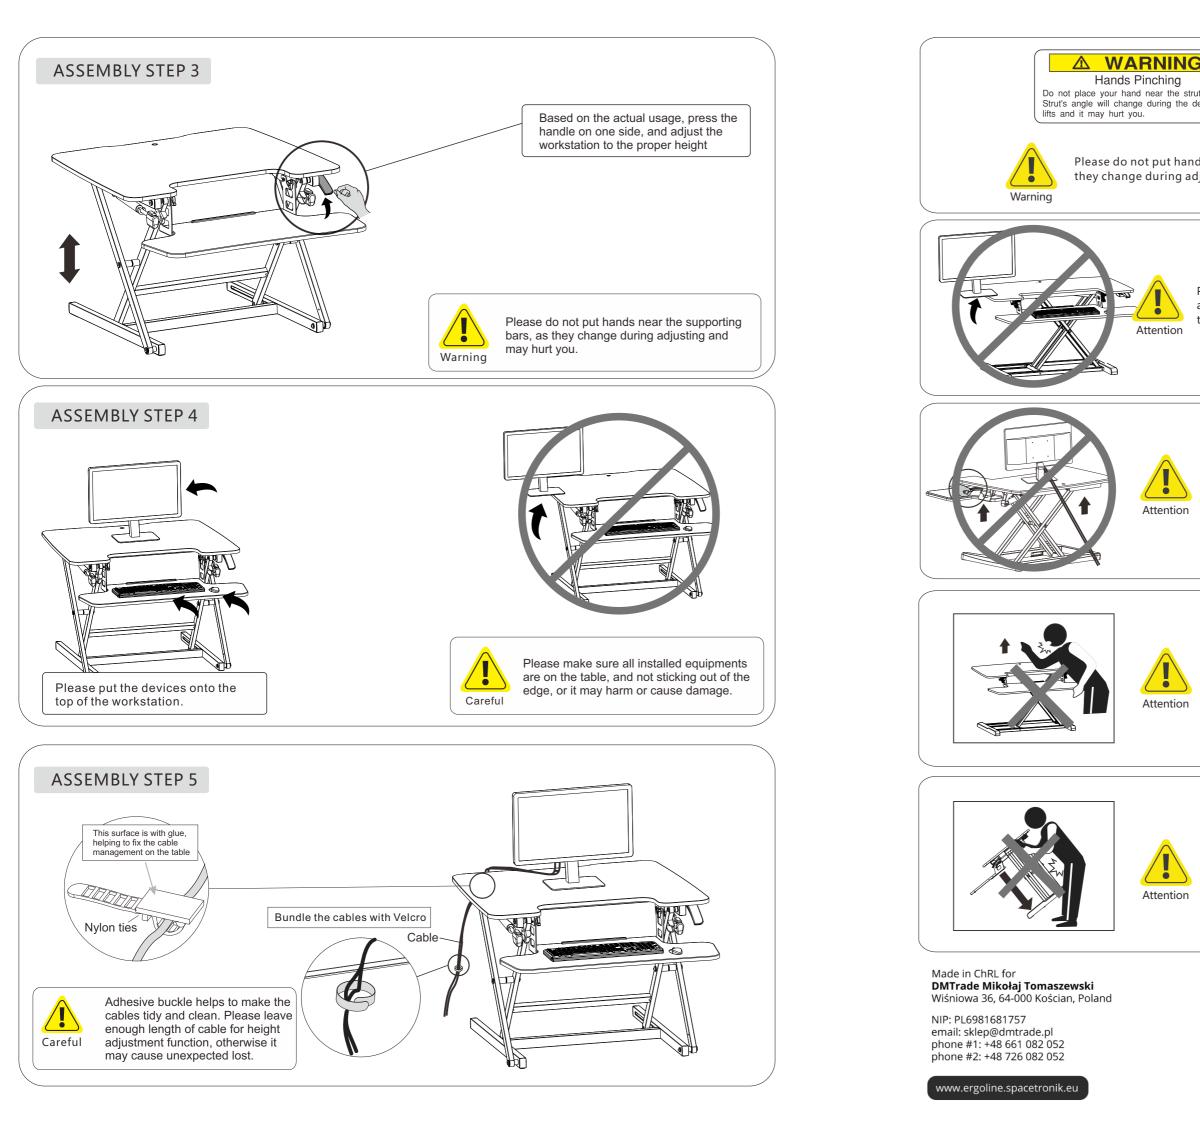

TOOLS

| t.<br>esktop<br>ds near the supporting bars, as                                                                                     |
|-------------------------------------------------------------------------------------------------------------------------------------|
| justing and may hurt you.                                                                                                           |
| Please make sure all installed equipments<br>are on the table, and not sticking out of<br>the edge, or it may harm or cause damage. |
| Please leave enough length of cable for<br>height adjustment function, otherwise it<br>may cause unexpected lost.                   |
| Please first adjust it to the highest,<br>then remove equipment to avoid<br>harm or damage.                                         |
| Please move it by two persons, or parts may collide and cause damage.                                                               |

Hands Pinching

Attention

. Attention

ē

Attention

ē

Attention