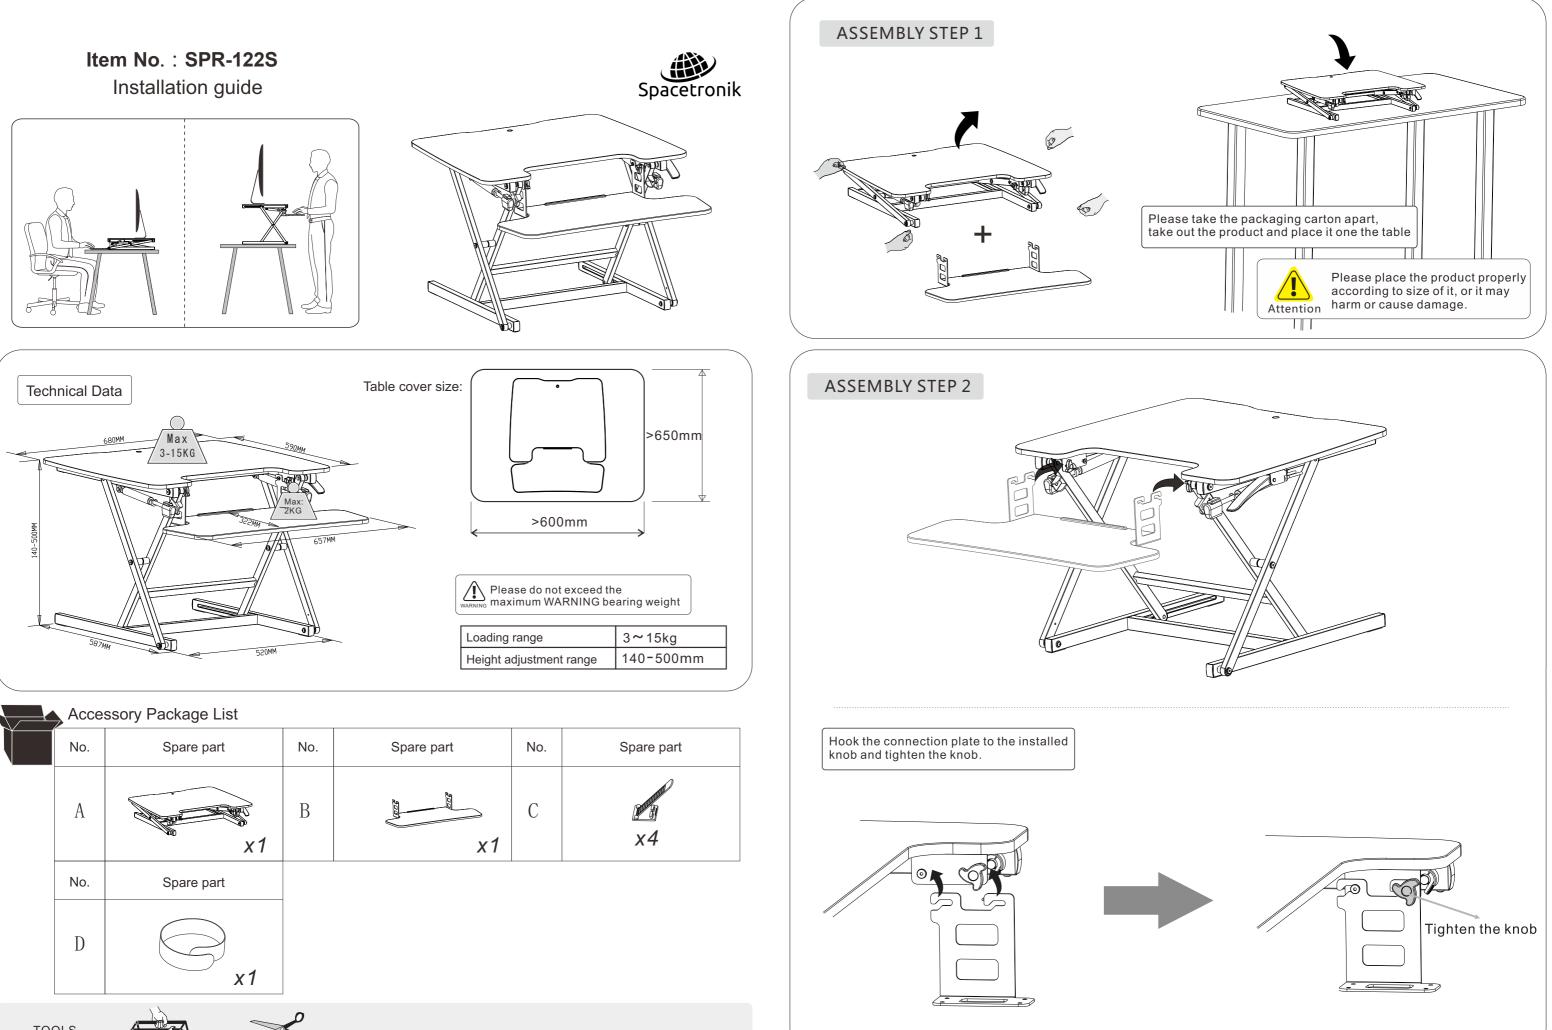

TOOLS

| t.<br>esktop<br>ds near the supporting bars, as                                                                                     |
|-------------------------------------------------------------------------------------------------------------------------------------|
| justing and may hurt you.                                                                                                           |
| Please make sure all installed equipments<br>are on the table, and not sticking out of<br>the edge, or it may harm or cause damage. |
| Please leave enough length of cable for<br>height adjustment function, otherwise it<br>may cause unexpected lost.                   |
| Please first adjust it to the highest,<br>then remove equipment to avoid<br>harm or damage.                                         |
| Please move it by two persons, or parts may collide and cause damage.                                                               |