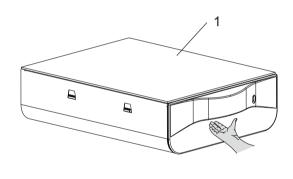

## Item No.: SPB-121

Locking Under-Desk Drawer Installation guide













## STEP1

Open the drawer and then take out retaining plates





## STEP2

Fix the Retaining Plates



Close the drawer and then rotate the key 90 degree counterclockwise to lock the drawer.







## **A** CAUTION

This product contains some small parts, which if swallowed, there will be a risk of suffocation. Please keep these small parts away from children

- Make sure you have read the instructions before installation and fully understand how to install. If you do not understand any of the installation steps, please contact a professional installer.
- When installing, please be sure to wear safety clothes and use matching tools. At least two people are needed to complete the installation. Not wearing safety clothes may cause human damage, serious injury or death.

  Note: this product is for indoor use only. It may cause product damage or person