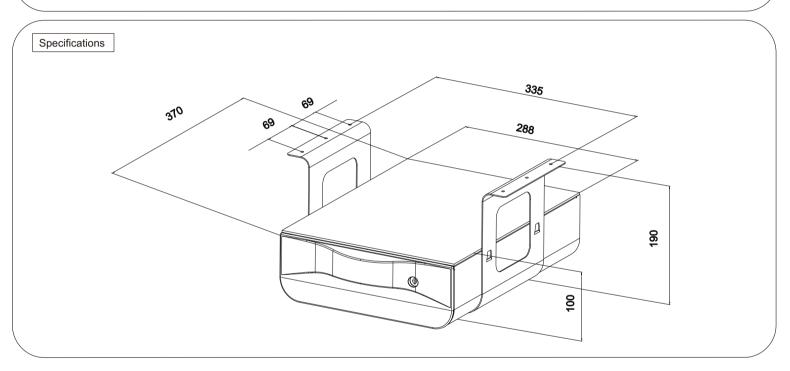

## Item No.: SPB-121

Locking Under-Desk Drawer Installation guide













## STEP1

Open the drawer and then take out retaining plates





## STEP2

Fix the Retaining Plates



Close the drawer and then rotate the key 90 degree counterclockwise to lock the drawer.







## **A** CAUTION

This product contains some small parts, which if swallowed, there will be a risk of suffocation. Please keep these small parts away from children

- Make sure you have read the instructions before installation and fully understand how to install. If you do not understand any of the installation steps, please contact a professional installer.
- When installing, please be sure to wear safety clothes and use matching tools. At least two people are needed to complete the installation. Not wearing safety clothes may cause human damage, serious injury or death.

  Note: this product is for indoor use only. It may cause product damage or personal injury if used outdoors.

vote. this product is for mason use only. It may easily product damage or personal injury it used outdoors