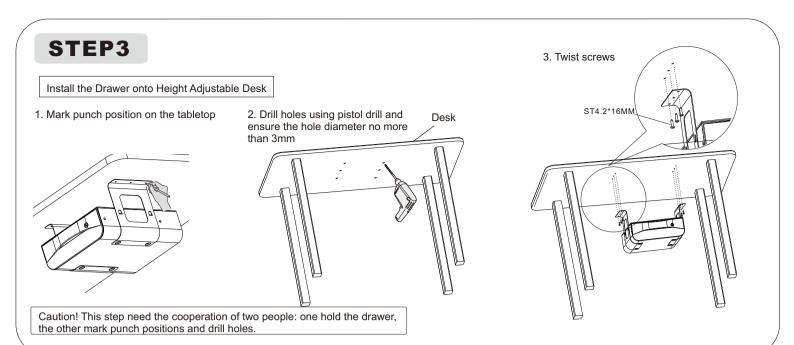

## STEP2

Fix the Retaining Plates

Close the drawer and then rotate the key 90 degree counterclockwise to lock the drawer.