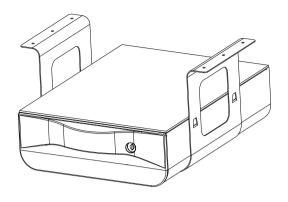

## Item No.: SPB-121

Locking Under-Desk Drawer Installation guide













## STEP1

Open the drawer and then take out retaining plates





## STEP2

Fix the Retaining Plates



Close the drawer and then rotate the key 90 degree counterclockwise to lock the drawer.







## **A** CAUTION

This product contains some small parts, which if swallowed, there will be a risk of suffocation. Please keep these small parts away from children

- Make sure you have read the instructions before installation and fully understand how to install. If you do not understand any of the installation steps, please contact a professional installer.
- When installing, please be sure to wear safety clothes and use matching tools. At least two people are needed to complete the installation. Not wearing safety clothes may cause human damage, serious injury or death.

  Note: