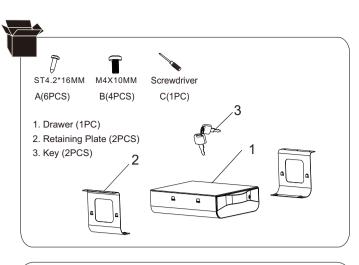

## STEP1

Open the drawer and then take out retaining plates

## STEP2

Fix the Retaining Plates

Close the drawer and then rotate the key 90 degree counterclockwise to lock the drawer.