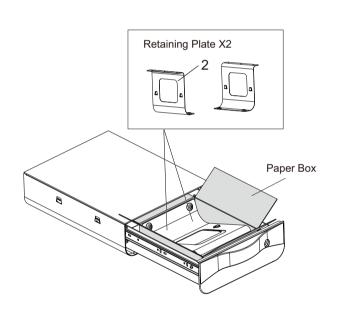

## STEP2

Fix the Retaining Plates

Close the drawer and then rotate the key 90 degree counterclockwise to lock the drawer.