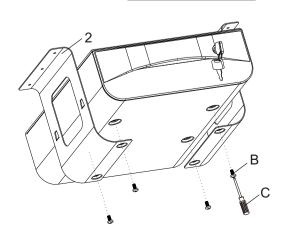

## STEP1

Open the drawer and then take out retaining plates

## STEP2

Fix the Retaining Plates

Close the drawer and then rotate the key 90 degree counterclockwise to lock the drawer.